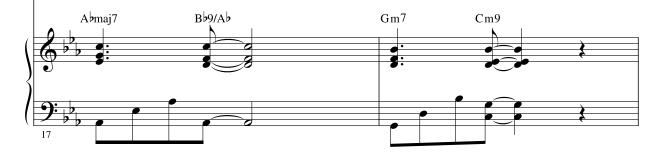

Sold to EMILY EDGINGTON by J. W Pepper & Son, Inc.

From BIG FISH

Duration: ca. 2:45

Arranged by MARK BRYMER Music and Lyrics by ANDREW LIPPA

\*Available separately: SATB (00264424), SAB (00264425), 2-Part (00264426), ShowTrax CD (00264428)