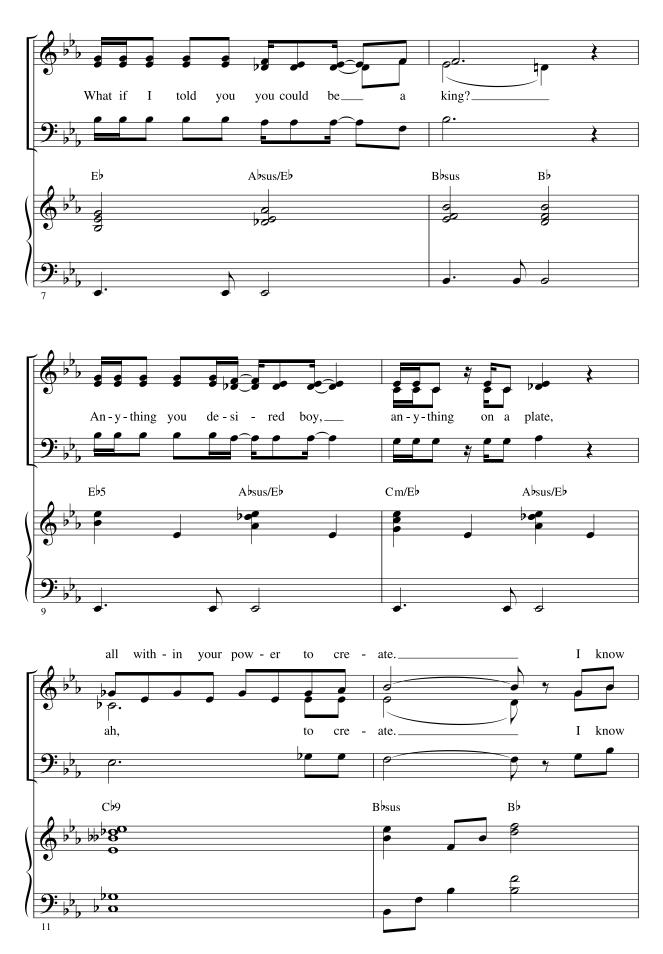

Sold to EMILY EDGINGTON by J. W Pepper & Son, Inc.

From BIG FISH

Duration: ca. 2:45

Arranged by MARK BRYMER Music and Lyrics by ANDREW LIPPA

\*Available separately: SATB (00264424), SAB (00264425), 2-Part (00264426), ShowTrax CD (00264428)