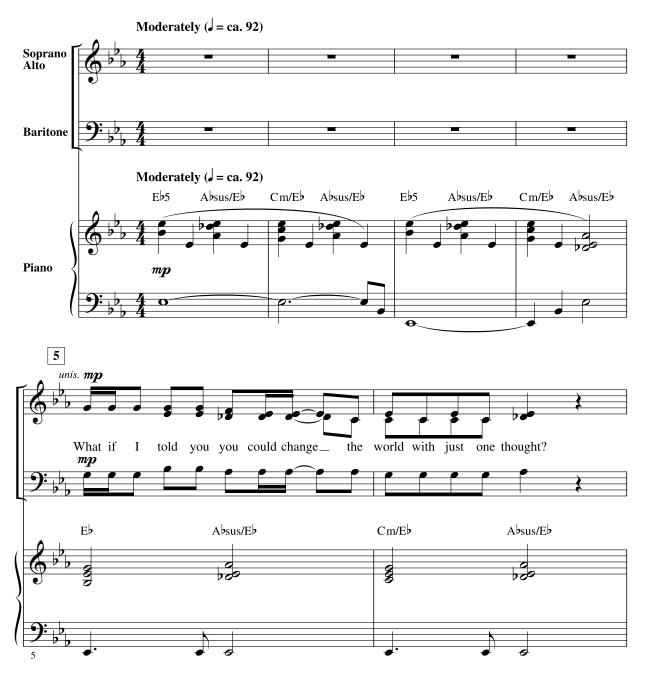

Sold to EMILY EDGINGTON by J. W Pepper & Son, Inc.

From BIG FISH

Duration: ca. 2:45

Arranged by MARK BRYMER Music and Lyrics by ANDREW LIPPA

\*Available separately: SATB (00264424), SAB (00264425), 2-Part (00264426), ShowTrax CD (00264428)