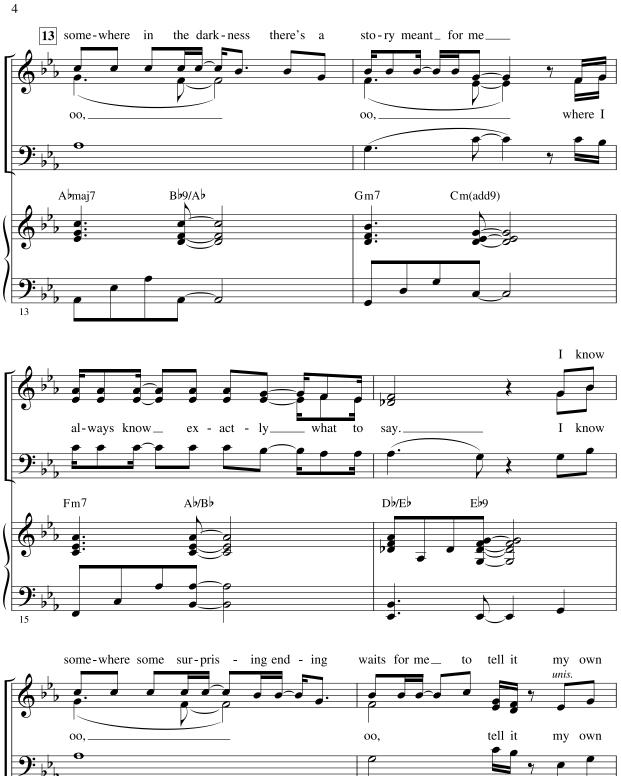

Sold to EMILY EDGINGTON by J. W Pepper & Son, Inc.

From BIG FISH

Duration: ca. 2:45

Arranged by MARK BRYMER Music and Lyrics by ANDREW LIPPA

\*Available separately: SATB (00264424), SAB (00264425), 2-Part (00264426), ShowTrax CD (00264428)